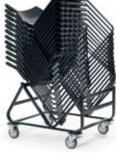

## Standard features

- Stacks up to 20 chairs on a dolly, or 8 high on the floor
- Storage/transport dolly for
- compact storage
- Quick-connect glides that gang

Top right photo: chairs shown ganged together.

Domino 🔇 TS37101

upholstered seat TS37104, TS37101

Top left photo: shown with Buzz2 5F12 Celery upholstered seat and back cushions.

Domino with upholstered back and seat TS37102, TS37101

Dolly for Domino, stacks 20-high