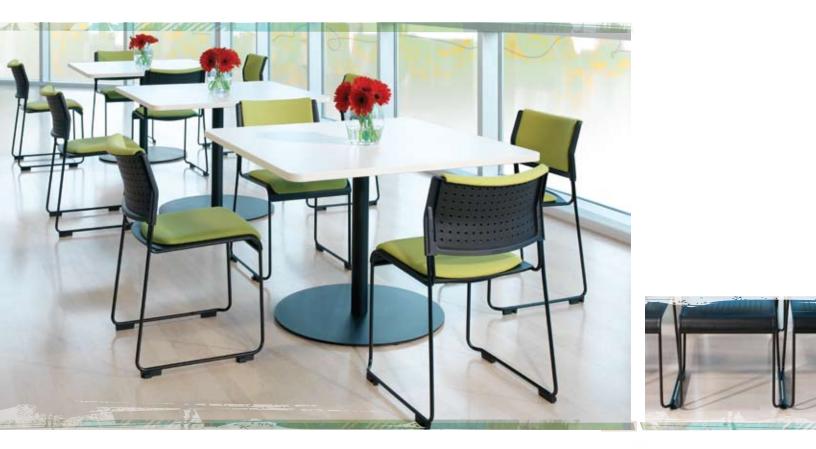

## Standard features

- Stacks up to 20 chairs on a dolly, or 8 high on the floor
- Storage/transport dolly for
- compact storage
- Quick-connect glides that gang

Top right photo: chairs shown ganged together.

Domino 🔇 TS37101

upholstered seat TS37104, TS37101

Top left photo: shown with Buzz2 5F12 Celery upholstered seat and back cushions.

Domino with upholstered back and seat TS37102, TS37101

Dolly for Domino, stacks 20-high