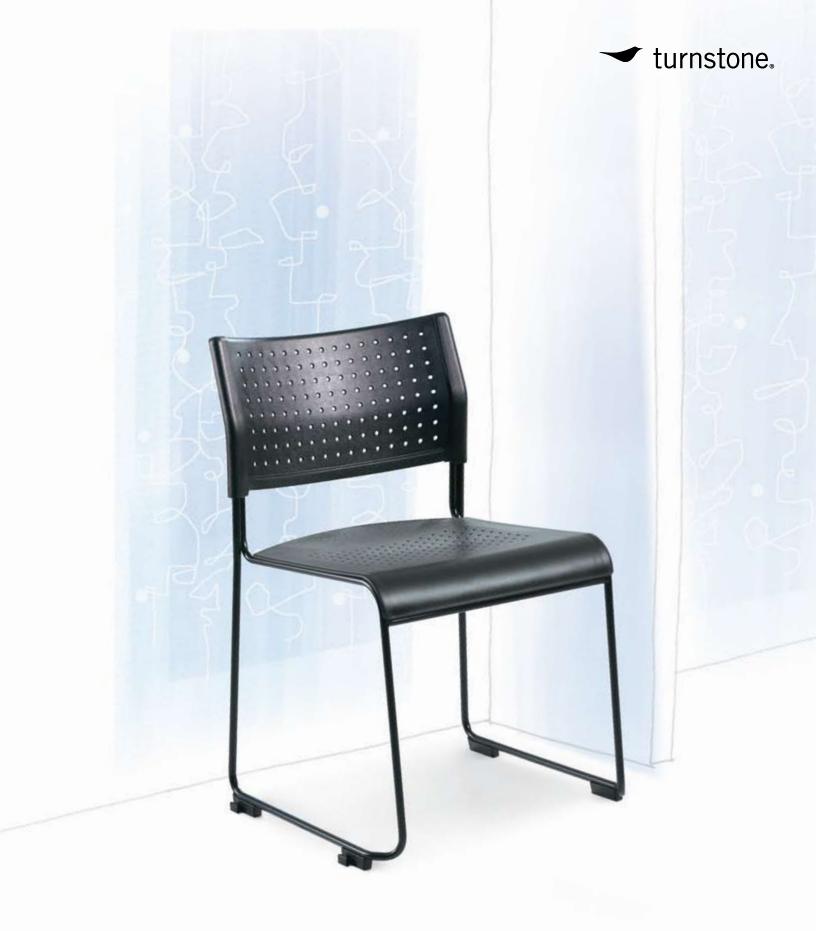

## Domino

Go ahead—pull up a chair, or two, or four. It's no sweat to move or stack Domino. Comfort gets colorful with added seat and back cushions. Plus, quick connect glides lock these chairs together nice and easy.

## Standard features

- Stacks up to 20 chairs on a dolly, or 8 high on the floor
- Storage/transport dolly for
- compact storage
- Quick-connect glides that gang

Top right photo: chairs shown ganged together.