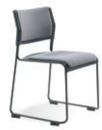

## Domino

Go ahead—pull up a chair, or two, or four. It's no sweat to move or stack Domino. Comfort gets colorful with added seat and back cushions. Plus, quick connect glides lock these chairs together nice and easy.

Domino 🔇 TS37101

upholstered seat TS37104, TS37101

Top left photo: shown with Buzz2 5F12 Celery upholstered seat and back cushions.

Domino with upholstered back and seat TS37102, TS37101

Dolly for Domino, stacks 20-high