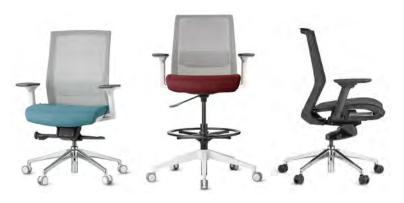

## **ZILO** task, conference, executive

ZILO can be designed in hundreds of combinations – choose from Mid or High Back, Fixed or Adjustable Arms, Base finish, optional Drafting Ring and All Mesh option. Available with more than 70 fabric, polyurethane, vinyl and leather seat cover options. Option to ship with light assembly required or fully assembled, in just 5 days.

Design your ZILO and download the full specs at amgsolutions.com/ZILO.

- Choose from standard configurations or customize your own
- Available in Black, White or All Mesh
- Base available in Black, White and Polished Aluminum
- Full Syncro Mechanism with Tension Adjuster
- 2 Position Lock with Sliding Seat Mechanism
- Adjustable Lumbar Support
- Removable seat covers