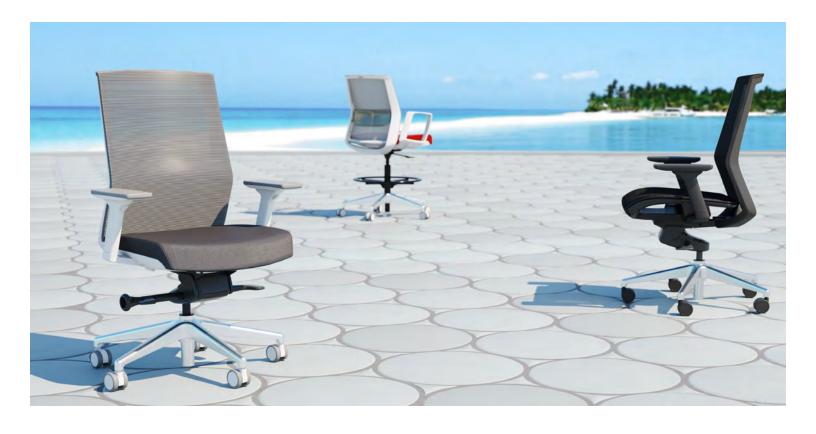

## **ZILO** task, conference, executive

ZILO can be designed in hundreds of combinations – choose from Mid or High Back, Fixed or Adjustable Arms, Base finish, optional Drafting Ring and All Mesh option. Available with more than 70 fabric, polyurethane, vinyl and leather seat cover options. Option to ship with light assembly required or fully assembled, in just 5 days.

Design your ZILO and download the full specs at amgsolutions.com/ZILO.

- Choose from standard configurations or customize your own
- Available in Black, White or All Mesh
- Base available in Black, White and Polished Aluminum
- Full Syncro Mechanism with Tension Adjuster
- 2 Position Lock with Sliding Seat Mechanism
- Adjustable Lumbar Support
- Removable seat covers