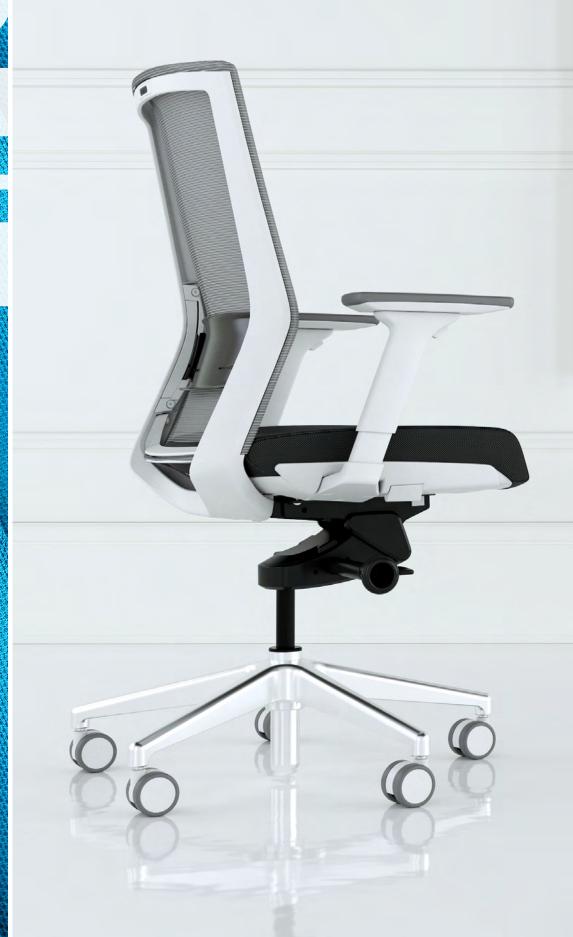

## **ZILO** task, conference, executive

ZILO can be designed in hundreds of combinations – choose from Mid or High Back, Fixed or Adjustable Arms, Base finish, optional Drafting Ring and All Mesh option. Available with more than 70 fabric, polyurethane, vinyl and leather seat cover options. Option to ship with light assembly required or fully assembled, in just 5 days.

Design your ZILO and download the full specs at amgsolutions.com/ZILO.

- Choose from standard configurations or customize your own
- Available in Black, White or All Mesh
- Base available in Black, White and Polished Aluminum
- Full Syncro Mechanism with Tension Adjuster
- 2 Position Lock with Sliding Seat Mechanism
- Adjustable Lumbar Support
- Removable seat covers