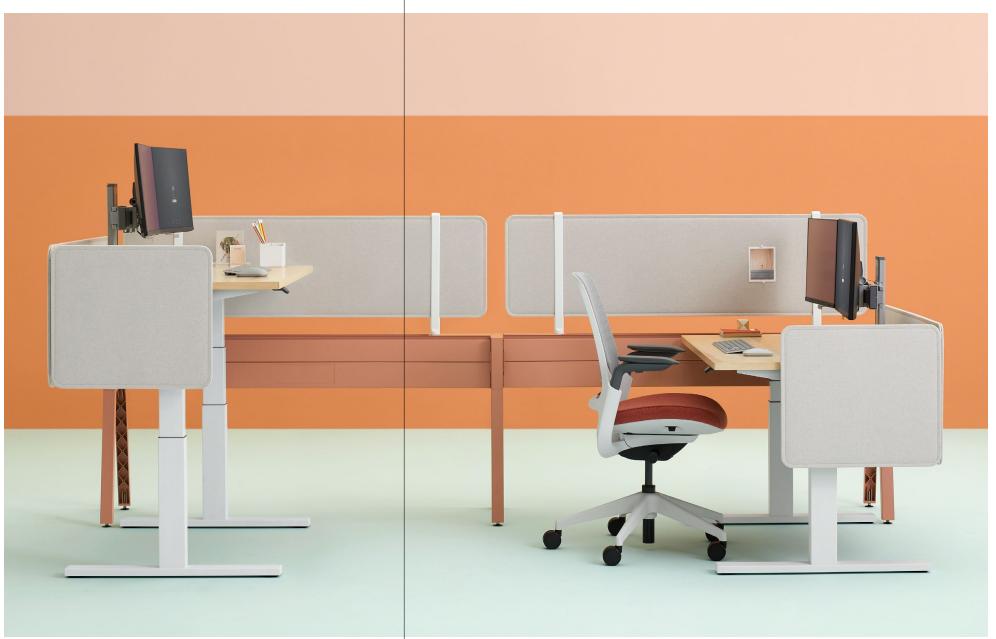

### Bivi Desking System

Built on one ingenious frame, the Bivi Desking System accommodates every work style: solo, collaborative, sitting, standing, and heightadjustable. Easy to specify, easy to build, and easy to accessorize, Bivi desking can be powered up in minutes for teams that can't wait to get at it.

#### Bivi Screens

Create a sense of personal space with Bivi Screens. The handy magnetic and tackable boards can be used for photos, inspiring quotes, and whatever else makes your space your own.

#### Height Adjustable Desk

What do users want in a height adjustable desk? Maximum high-to-low range. Many widths and depths from which to choose. Sturdiness, power, and visual appeal. Have it all. With Bivi.