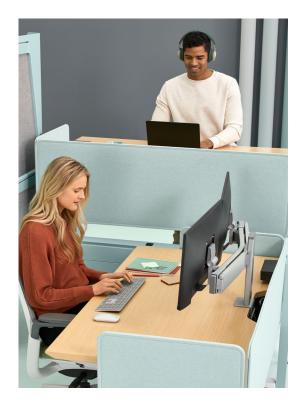

Where Does Talent Want Power? Built In

One of Bivi's great strengths is built-in power and media options. Lots of them. One-, two-, and four-circuit power solutions. Table-top accessory powerways. Laptop and large-display mounting options. Integrated. Discreet. Convenient.

Dual Height Bivi

Sitting. Standing. Roaming. Dual Height Bivi gives your team workflow options. And as the team changes, Bivi can too. Effortlessly. With Bivi, it's always up to you. Or down.

Bivi Team Bundles: One Spec Done