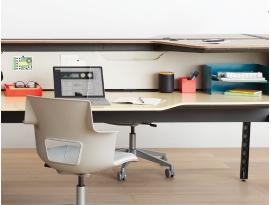

Where Does Talent Want Power? Built In

One of Bivi's great strengths is built-in power and media options. Lots of them. One-, two-, and four-circuit power solutions. Table-top accessory powerways. Laptop and large-display mounting options. Integrated. Discreet. Convenient.

#### **Bivi Accessory Power**

Simple. Discreet. Convenient. Available with power and USB outlets, Bivi Accessory Power sits on your desk top. Available in a variety of colors to offer a palette of expression.