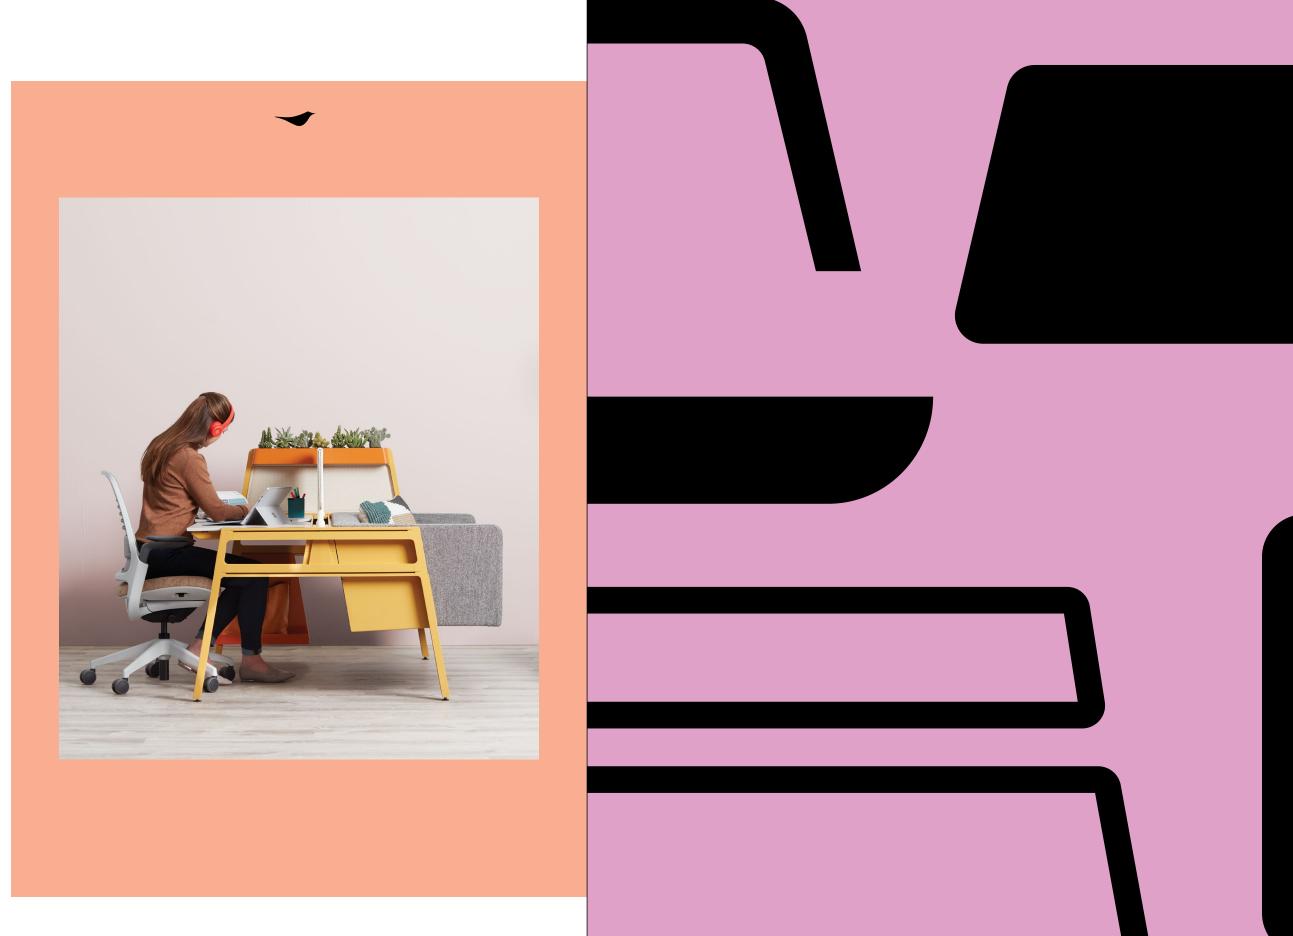

Elevate Your Thinking

People want to take care of themselves. Employers want to take care of their people. The Bivi Height Adjustable Desk adds another option for postural change to the Bivi collection. For those who want to sit less and stand more, it's a solid, smooth-flowing solution.

#### Height Adjustable Desk

What do users want in a height adjustable desk? Maximum high-to-low range. Many widths and depths from which to choose. Sturdiness, power, and visual appeal. Have it all. With Bivi.