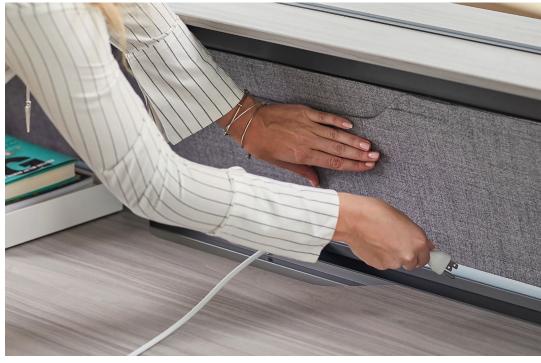

Where Does Talent Want Power? Built In

One of Bivi's great strengths is built-in power and media options. Lots of them. One-, two-, and four-circuit power solutions. Table-top accessory powerways. Laptop and large-display mounting options. Integrated. Discreet. Convenient.

#### **Bivi Accessory Power**

Simple. Discreet. Convenient. Available with power and USB outlets, Bivi Accessory Power sits on your desk top. Available in a variety of colors to offer a palette of expression.