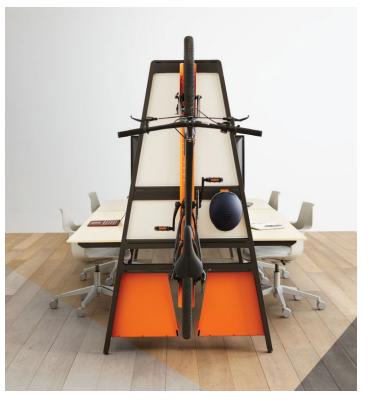

### Bivi Bike Hook

Park your ride. Bivi Bike Hook mounts on the wall or attaches to Bivi Table so bikes stay up and away from office traffic.

Snowboards. Longboards. Vintage skateboards. Now they have a home at the office. Bivi Board Rack keeps your wheels close at hand.