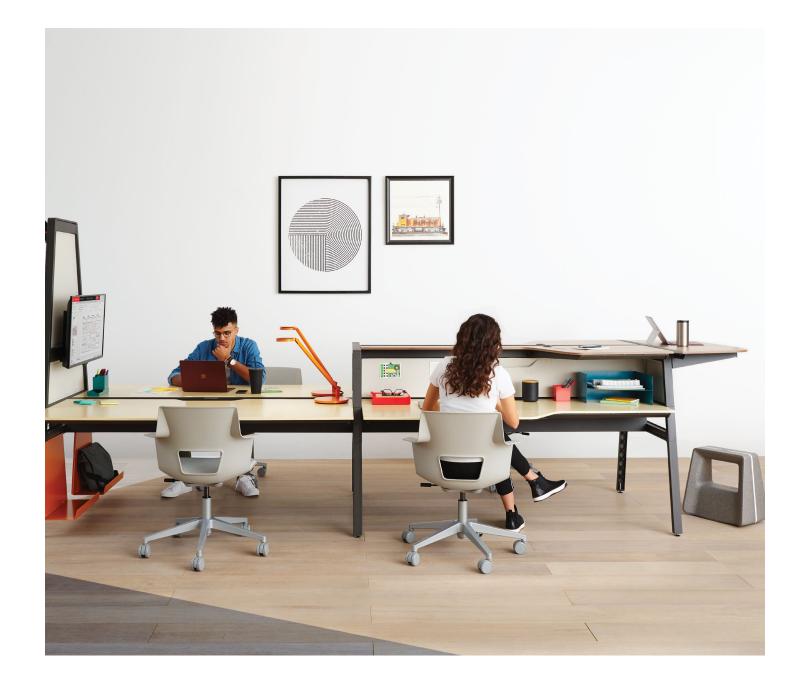

### Bivi Desking System

Built on one ingenious frame, the Bivi Desking System accommodates every work style: solo, collaborative, sitting, standing, and heightadjustable. Easy to specify, easy to build, and easy to accessorize, Bivi desking can be powered up in minutes for teams that can't wait to get at it.

Bivi Table for Two

Requirements change. Bivi expands and contracts as they do. Build from two by adding more workstations and heights, all with one easy-to-use tool. Then build on what you've built with accessories. Desks aren't just desks anymore.