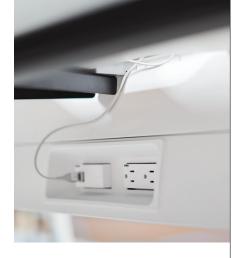

Where Does Talent Want Power? Built In

One of Bivi's great strengths is built-in power and media options. Lots of them. One-, two-, and four-circuit power solutions. Table-top accessory powerways. Laptop and large-display mounting options. Integrated. Discreet. Convenient.

#### **Bivi Accessory Power**

Simple. Discreet. Convenient. Available with power and USB outlets, Bivi Accessory Power sits on your desk top. Available in a variety of colors to offer a palette of expression.