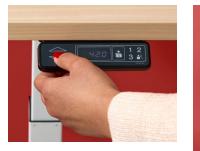

Elevate Your Thinking

People want to take care of themselves. Employers want to take care of their people. The Bivi Height Adjustable Desk adds another option for postural change to the Bivi collection. For those who want to sit less and stand more, it's a solid, smooth-flowing solution.

#### Height Adjustable Desk

What do users want in a height adjustable desk? Maximum high-to-low range. Many widths and depths from which to choose. Sturdiness, power, and visual appeal. Have it all. With Bivi.