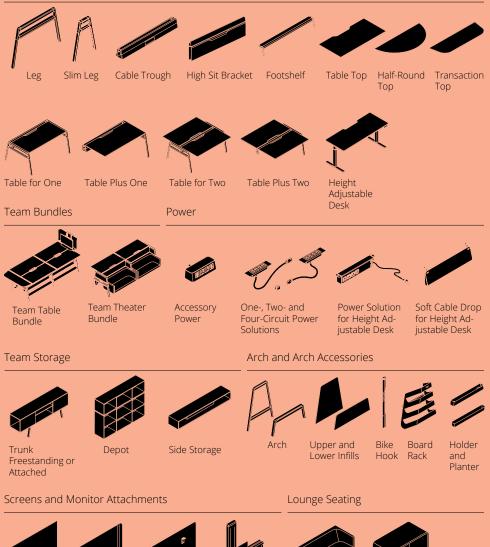

## Bivi Statement of Line

Desking System Components

Freestanding Metal Screen Tackable Screen Adjustable

Trunk

Height Eyesite Single Display Support Desk Screens

Rumble Seat Freestanding or Attached

Hoodie