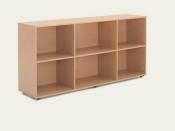

Bivi Depot

Store your stuff. Bivi Depot supports up to 200 pounds. Choose from two- or three-high versions, with adjustable glides for uneven floors.