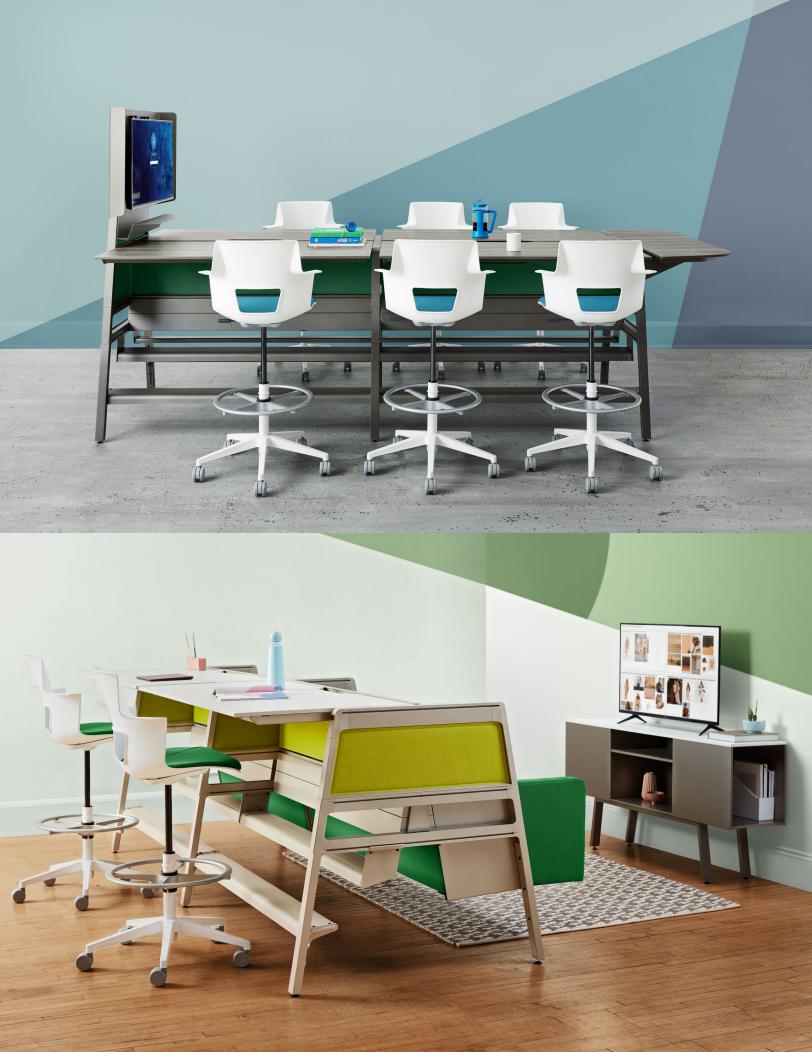

Dual Height Bivi

Sitting. Standing. Roaming. Dual Height Bivi gives your team workflow options. And as the team changes, Bivi can too. Effortlessly. With Bivi, it's always up to you. Or down.

Bivi Team Bundles: One Spec Done

Bivi Team Bundles simplify the system even further. The Bivi Team Table and Bivi Team Theater are ready-made settings that create instant workflow. Choose the application. Pick the size. Specify surface materials and add optional power. Let the flow begin.

One spec. Done. The Bivi Team Table and Bivi Team Theatre are ready-made settings that create instant workflow. Choose the application. Pick the size. Specify surface materials and add optional power. Let the flow begin.