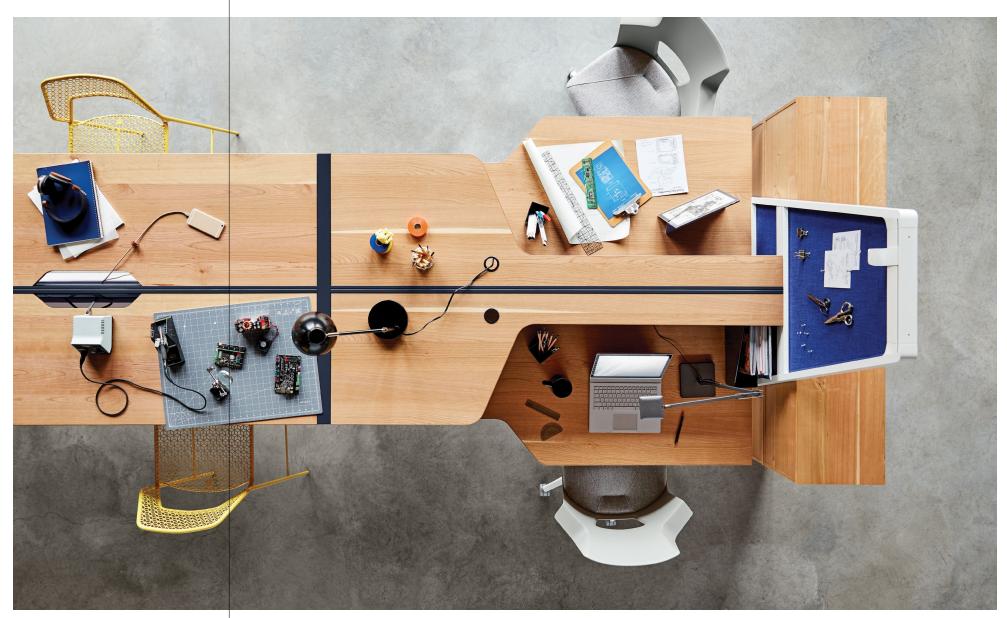

# Bivi<sup>®</sup> Powerful Simplicity

Bivi offers it all: a fully-loaded desking system minus the complexity. One frame. Two legs. One assembly tool. Countless work-flow options. Configure Bivi in minutes. For individuals or teams. Sitting or standing. Workstations or lounge settings.

### Bivi Desking System

Built on one ingenious frame, the Bivi Desking System accommodates every work style: solo, collaborative, sitting, standing, and heightadjustable. Easy to specify, easy to build, and easy to accessorize, Bivi desking can be powered up in minutes for teams that can't wait to get at it.