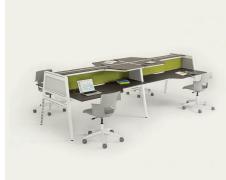

Dual Height Bivi

Sitting. Standing. Roaming. Dual Height Bivi gives your team workflow options. And as the team changes, Bivi can too. Effortlessly. With Bivi, it's always up to you. Or down.

Bivi Team Bundles: One Spec Done

Bivi Team Bundles simplify the system even further. The Bivi Team Table and Bivi Team Theater are ready-made settings that create instant workflow. Choose the application. Pick the size. Specify surface materials and add optional power. Let the flow begin.