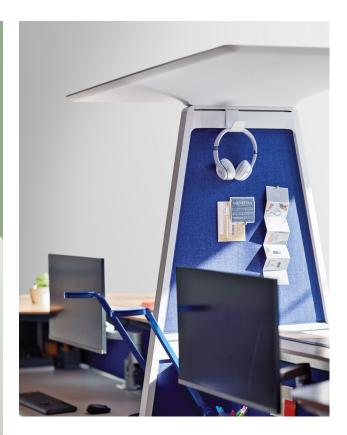

Where Does Talent Want Power? Built In

One of Bivi's great strengths is built-in power and media options. Lots of them. One-, two-, and four-circuit power solutions. Table-top accessory powerways. Laptop and large-display mounting options. Integrated. Discreet. Convenient.

#### **Bivi Accessory Power**

Simple. Discreet. Convenient. Available with power and USB outlets, Bivi Accessory Power sits on your desk top. Available in a variety of colors to offer a palette of expression.