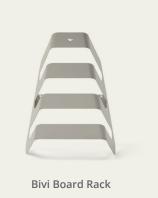

### Bivi Bike Hook

Park your ride. Bivi Bike Hook mounts on the wall or attaches to Bivi Table so bikes stay up and away from office traffic.

Snowboards. Longboards. Vintage skateboards. Now they have a home at the office. Bivi Board Rack keeps your wheels close at hand.