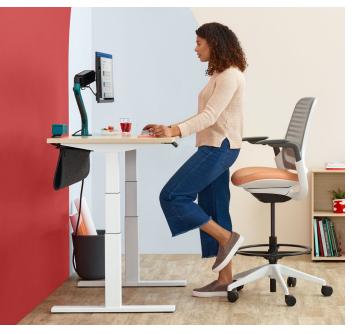

Elevate Your Thinking

People want to take care of themselves. Employers want to take care of their people. The Bivi Height Adjustable Desk adds another option for postural change to the Bivi collection. For those who want to sit less and stand more, it's a solid, smooth-flowing solution.

#### Height Adjustable Desk

What do users want in a height adjustable desk? Maximum high-to-low range. Many widths and depths from which to choose. Sturdiness, power, and visual appeal. Have it all. With Bivi.