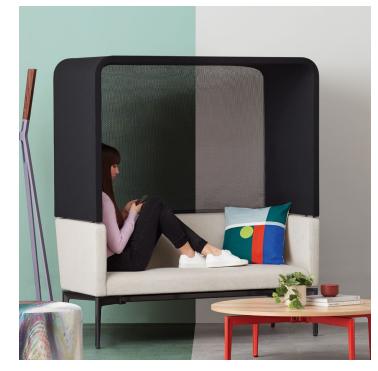

#### Bivi Rumble Seat

How can a lounge and a desk come together? With Bivi Rumble Seat. Get comfortable. Spark the conversation.