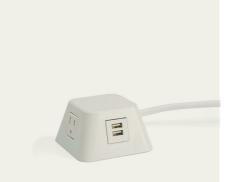

#### **Bivi Accessory Power**

Simple. Discreet. Convenient. Available with power and USB outlets, Bivi Accessory Power sits on your desk top. Available in a variety of colors to offer a palette of expression.