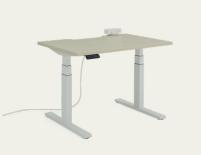

#### Height Adjustable Desk

What do users want in a height adjustable desk? Maximum high-to-low range. Many widths and depths from which to choose. Sturdiness, power, and visual appeal. Have it all. With Bivi.