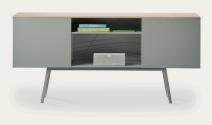

Bivi Trunk

Store in style. Bivi Trunk is the perfect home for project materials or personal items. With nearly six square feet of added surface space, Trunk can stand gracefully alone or extend a Bivi Table.

Bivi Depot

Store your stuff. Bivi Depot supports up to 200 pounds. Choose from two- or three-high versions, with adjustable glides for uneven floors.