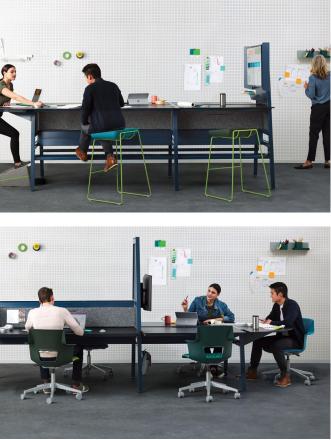

Dual Height Bivi

Sitting. Standing. Roaming. Dual Height Bivi gives your team workflow options. And as the team changes, Bivi can too. Effortlessly. With Bivi, it's always up to you. Or down.

Bivi Team Bundles: One Spec Done

Bivi Team Bundles simplify the system even further. The Bivi Team Table and Bivi Team Theater are ready-made settings that create instant workflow. Choose the application. Pick the size. Specify surface materials and add optional power. Let the flow begin.

One spec. Done. The Bivi Team Table and Bivi Team Theatre are ready-made settings that create instant workflow. Choose the application. Pick the size. Specify surface materials and add optional power. Let the flow begin.