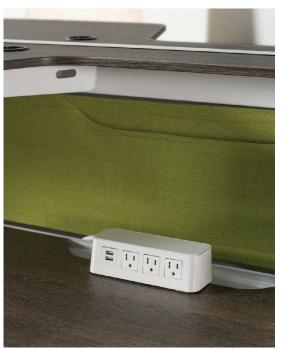

Where Does Talent Want Power? Built In

One of Bivi's great strengths is built-in power and media options. Lots of them. One-, two-, and four-circuit power solutions. Table-top accessory powerways. Laptop and large-display mounting options. Integrated. Discreet. Convenient.

#### **Bivi Accessory Power**

Simple. Discreet. Convenient. Available with power and USB outlets, Bivi Accessory Power sits on your desk top. Available in a variety of colors to offer a palette of expression.