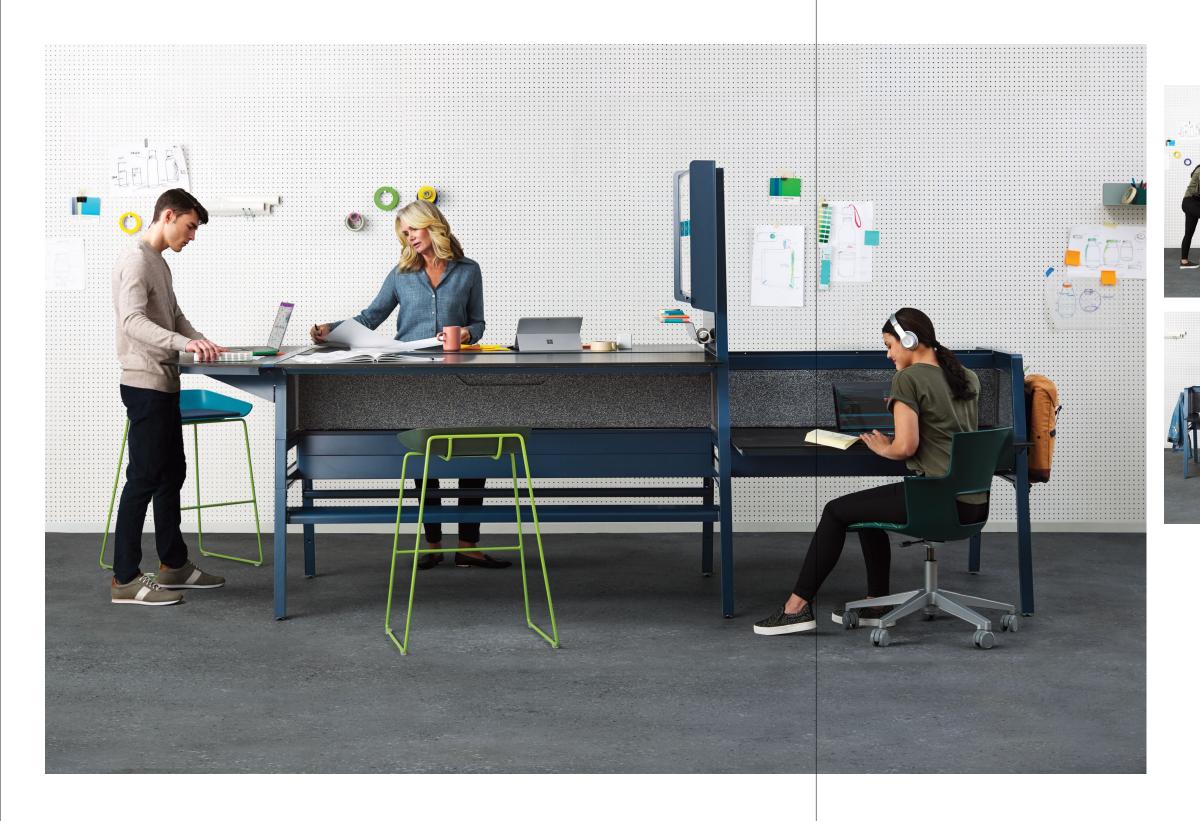

Dual Height Bivi

Sitting. Standing. Roaming. Dual Height Bivi gives your team workflow options. And as the team changes, Bivi can too. Effortlessly. With Bivi, it's always up to you. Or down.

Bivi Team Bundles: One Spec Done

Bivi Team Bundles simplify the system even further. The Bivi Team Table and Bivi Team Theater are ready-made settings that create instant workflow. Choose the application. Pick the size. Specify surface materials and add optional power. Let the flow begin.

One spec. Done. The Bivi Team Table and Bivi Team Theatre are ready-made settings that create instant workflow. Choose the application. Pick the size. Specify surface materials and add optional power. Let the flow begin.