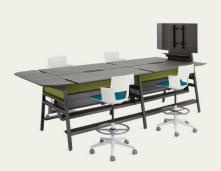

Dual Height Bivi

Sitting. Standing. Roaming. Dual Height Bivi gives your team workflow options. And as the team changes, Bivi can too. Effortlessly. With Bivi, it's always up to you. Or down.

Bivi Team Bundles: One Spec Done

Bivi Team Bundles simplify the system even further. The Bivi Team Table and Bivi Team Theater are ready-made settings that create instant workflow. Choose the application. Pick the size. Specify surface materials and add optional power. Let the flow begin.

One spec. Done. The Bivi Team Table and Bivi Team Theatre are ready-made settings that create instant workflow. Choose the application. Pick the size. Specify surface materials and add optional power. Let the flow begin.