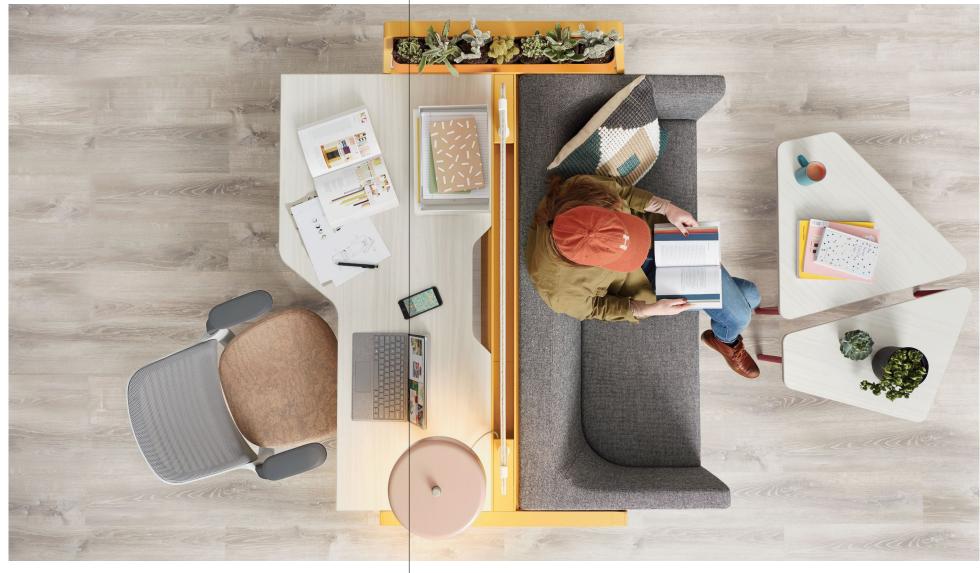

### Bivi Desking System

Built on one ingenious frame, the Bivi Desking System accommodates every work style: solo, collaborative, sitting, standing, and heightadjustable. Easy to specify, easy to build, and easy to accessorize, Bivi desking can be powered up in minutes for teams that can't wait to get at it.

Bivi Table for One

Solid, modern, and modular, Bivi Table For One can be effortlessly deployed for solo work. Or, quickly adapt for teams by adding a second top or connecting them together. Personalize with accessories, from screens and shelves to racks, trays, and powerways.

Bivi Table for Two

Requirements change. Bivi expands and contracts as they do. Build from two by adding more workstations and heights, all with one easy-to-use tool. Then build on what you've built with accessories. Desks aren't just desks anymore.