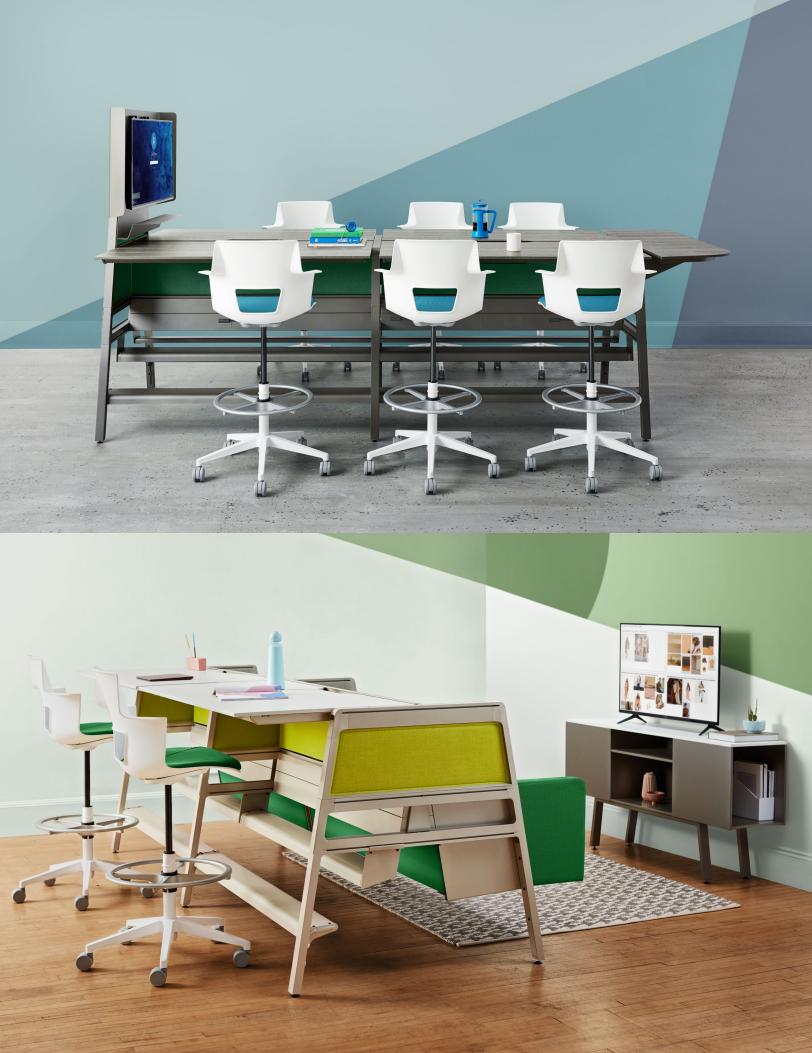

Dual Height Bivi

Sitting. Standing. Roaming. Dual Height Bivi gives your team workflow options. And as the team changes, Bivi can too. Effortlessly. With Bivi, it's always up to you. Or down.

Bivi Team Bundles: One Spec Done

Bivi Team Bundles simplify the system even further. The Bivi Team Table and Bivi Team Theater are ready-made settings that create instant workflow. Choose the application. Pick the size. Specify surface materials and add optional power. Let the flow begin.

One spec. Done. The Bivi Team Table and Bivi Team Theatre are ready-made settings that create instant workflow. Choose the application. Pick the size. Specify surface materials and add optional power. Let the flow begin.