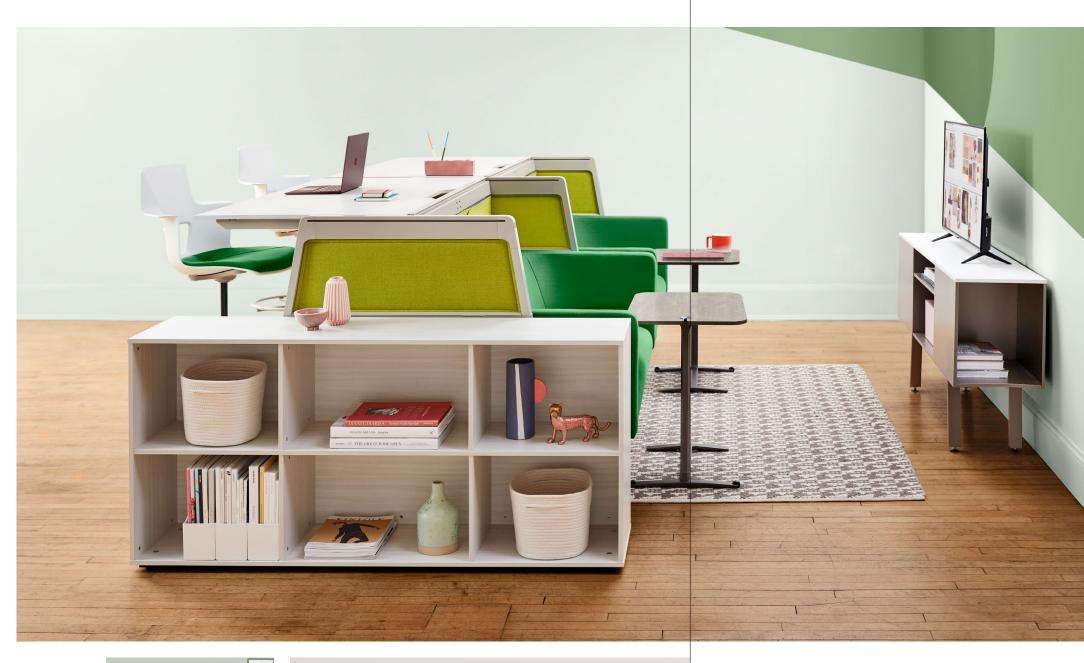

Make Your Space Your Own

When you find something that works, you want more. And there's so much more with Bivi. Panels for privacy. Storage for stuff. Racks for bikes. Cushioned seats. Arches. A planter. A foot shelf. A hood canopy. Step away from sameness. Into something distinctively yours.

Bivi Trunk

Store in style. Bivi Trunk is the perfect home for project materials or personal items. With nearly six square feet of added surface space, Trunk can stand gracefully alone or extend a Bivi Table.

Bivi Depot

Store your stuff. Bivi Depot supports up to 200 pounds. Choose from two- or three-high versions, with adjustable glides for uneven floors.

#### Bivi Rumble Seat

How can a lounge and a desk come together? With Bivi Rumble Seat. Get comfortable. Spark the conversation.