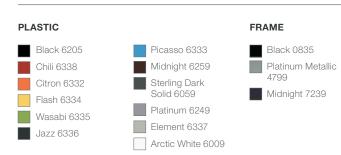

#### SURFACE MATERIALS

## UPHOLSTERY OPTIONS

Seats and backs can be upholstered with our standard upholstery, leather, healthcare fabrics, or Customer's Own Material (COM).

Colors are representative and may vary slightly from actual material. Additional solid surface finishes available through the Steelcase Health Graded-In Program. For more information on these and other finishes, fabrics and options, visit us online to view our surface materials tools and *Specification Guide*.