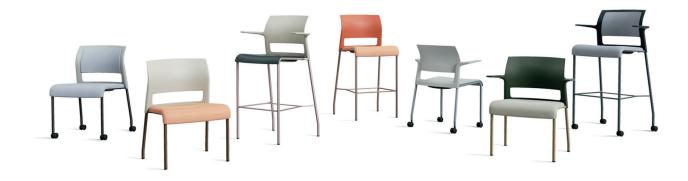

Lots of looks. Move styles the way you want it. Upholster with fabric, leather or vinyl. Or choose from 144 nonupholstered seat and back color combinations. Move chairs, stools and perching height stools are available with or without armrests, and on glides or casters, to meet almost any workspace need.

#### STATEMENT OF LINE

All chairs, stools and perching stools are available in upholstered versions. For dimensions and additional information, please refer to the *Specification Guide*.

\*Glides and casters available for chairs and stools; casters not available for perching stools.