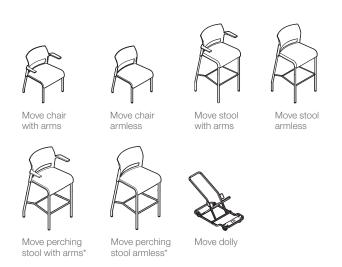

Lots of looks. Move styles the way you want it. Upholster with fabric, leather or vinyl. Or choose from 144 nonupholstered seat and back color combinations. Move chairs, stools and perching height stools are available with or without armrests, and on glides or casters, to meet almost any workspace need.

Sit or stack. Pull up a few Move chairs for an impromptu get-together. Or gang the seats in neat rows for a presentation or training session. When it's time to tidy up, Move chairs stack 5-high on the floor, or up to 10-high on the optional dolly.

#### STATEMENT OF LINE

All chairs, stools and perching stools are available in upholstered versions. For dimensions and additional information, please refer to the *Specification Guide*.

\*Glides and casters available for chairs and stools; casters not available for perching stools.