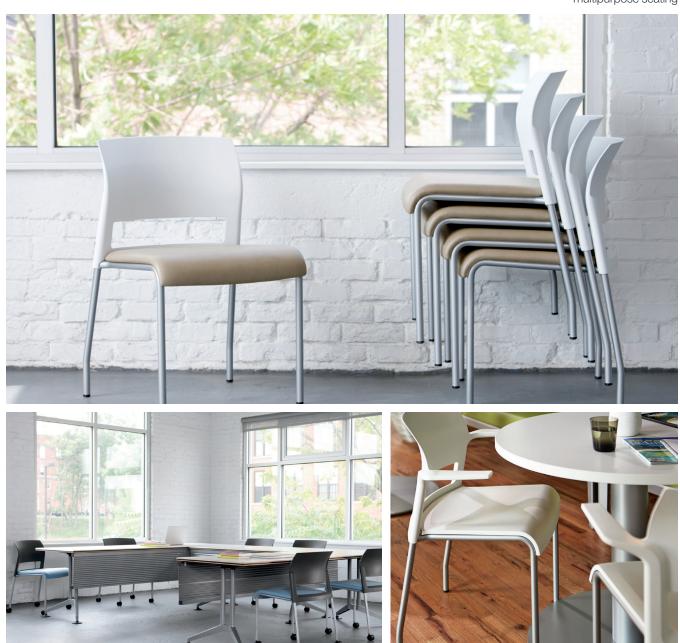

# **Versatile + Personal**

As you sit, you move. That's why Move was designed to conform to the natural motion of your body. Comfortable, versatile and stackable, this lightweight seating solution offers a variety of styles and works in a wide range of settings.

Lots of looks. Move styles the way you want it. Upholster with fabric, leather or vinyl. Or choose from 144 nonupholstered seat and back color combinations. Move chairs, stools and perching height stools are available with or without armrests, and on glides or casters, to meet almost any workspace need.

Optimized comfort. Move features adaptive bolstering that conforms to the sitter, for personalized support every time. A clever inner core system creates ideal seat comfort for a cup of coffee, quick conversation or larger group meetup.

Sit or stack. Pull up a few Move chairs for an impromptu get-together. Or gang the seats in neat rows for a presentation or training session. When it's time to tidy up, Move chairs stack 5-high on the floor, or up to 10-high on the optional dolly.